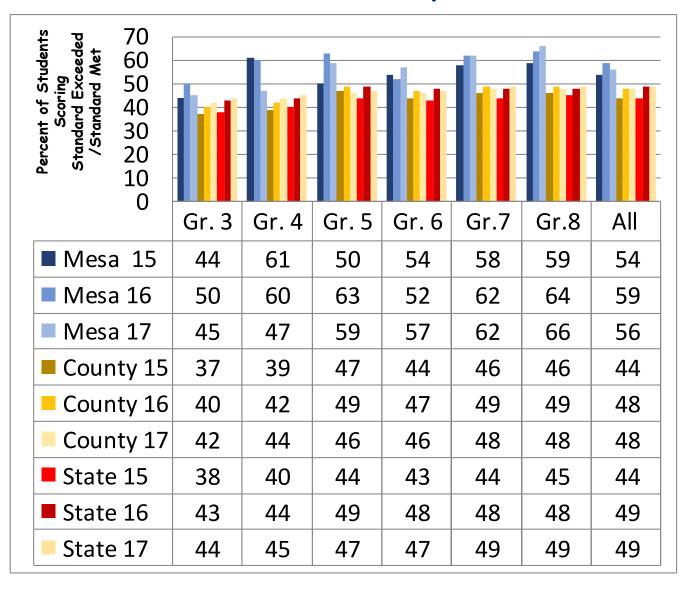

## English Language Arts/Literacy

| Percent of Students    | 2016  | 50              | 60              | 63              | 52              | 62              | 64              | 59  |
|------------------------|-------|-----------------|-----------------|-----------------|-----------------|-----------------|-----------------|-----|
| that<br>Met<br>or      | 2017  | 45              | 47              | 60              | 57              | 62              | 66              | 56  |
| Exceeded<br>Standards  | Delta | -5              | -13             | -3              | +5              | 0               | +2              | -3  |
| Percent of<br>Students | 2016  | 30              | 20              | 24              | 28              | 22              | 26              | 25  |
| Who<br>Nearly Met      | 2017  | 31              | 22              | 25              | 30              | 28              | 21              | 27  |
| Standards              | Delta | +1              | +2              | +1              | +2              | +6              | +5              | +2  |
| Percent of<br>Students | 2016  | 19              | 20              | 13              | 20              | 17              | 9               | 16  |
| Who Did<br>Not Meet    | 2017  | 24              | 31              | 16              | 13              | 10              | 13              | 18  |
| Standards              | Delta | +5              | -11             | +3              | +7              | +7              | +4              | +2  |
| Grade                  |       | 3 <sup>rd</sup> | 4 <sup>th</sup> | 5 <sup>th</sup> | 6 <sup>th</sup> | 7 <sup>th</sup> | 8 <sup>th</sup> | All |

## State and County Comparisons ELA/Literacy

#### Mesa Union Overall State Assessment Performance:

- Mesa Union students consistently performed above the county and state averages on the Standard
- Exceeded/Standard Met category on the English Language Arts/Literacy and Mathematics assessments at all grade levels.
- Sixty percent or more of Mesa Union students in grades 4, 7 and 8
  met or exceeded standards in English language arts.
- Students in grades 5, 6, 7, and 8 had a strong performance in ELA at 59%, 57%, 62%, and 66% respectively.
- Grades 7 and 8 demonstrated the highest percentage of students who met or exceeded standards in ELA/Literacy among grades 3-8 at Mesa, in the county and in the state.
- After 3 years of assessment, the percentage of students meeting or exceeding standards in ELA in grades 5, 6, 7, and 8 has increased
- The percentage of Mesa students who met or exceeded grade level standards in mathematics increased in grades 5, 6, and 7, with a school-wide increase of 1 percentage point from the previous year. With the exception of sixth grade, more than 50% of students at all grade levels met or exceeded standards as measured on the CAASPP.

#### Mesa Union Subgroup State Assessment Performance

- In English language arts, subgroup performance was mixed among females, males, white, and Hispanic students with more than 50% of females and males meeting or exceeding standards, 44% of Hispanic students, and 73% of white students meeting or exceeding standards.
- Mesa's English Only and Reclassified student performance in ELA increased to 63% and 79% respectively; however, the percentage of English learners who met grade level standards in ELA decreased from 29% to 18%.
- The percentage of economically disadvantaged students who met or exceeded grade level standards in ELA decreased from 42% to 33% this year, while the percentage of non-economically disadvantaged students who met or exceeded standards increased by 1 point.
- In mathematics, Hispanic, White, English Learner, English Only and Economically Disadvantaged subgroups demonstrated increases in the percentage of students who met or exceeded grade level standards.