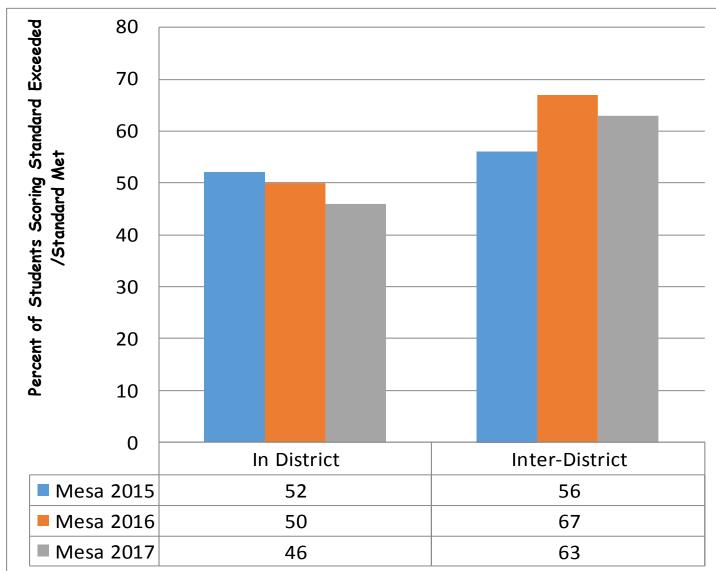

### The Students We Serve!

- 78% speak English as their primary language
- 20% speak Spanish as their primary language
- 2% speak something other than English or Spanish
- 68% are Hispanic
- 22% are White
- 3% are Filipino
- 1% are Black or African American
- 7% Other Asian
- 41% receive free or reduced lunch
- 2% are migrant
- 37% In District
- 46% Inter-District
- 17% District of Choice