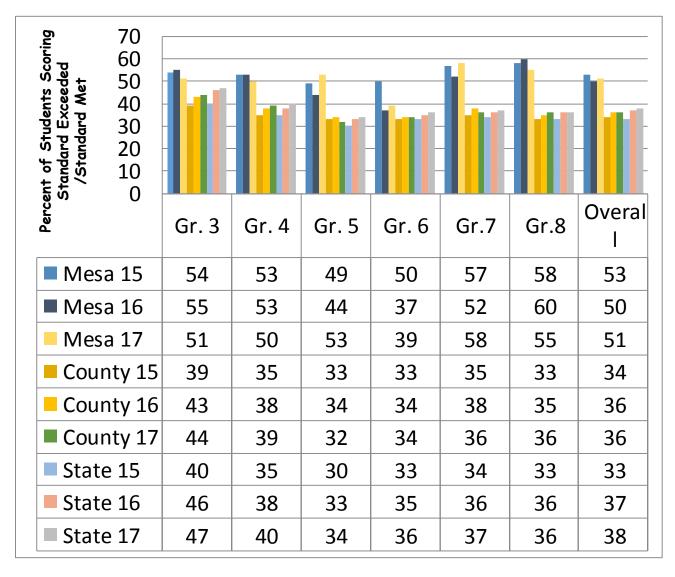

## Mathematics

| Percent of<br>Students<br>that Met | 2016  | 55              | 53              | 44              | 37              | 52              | 60              | 50  |
|------------------------------------|-------|-----------------|-----------------|-----------------|-----------------|-----------------|-----------------|-----|
| or<br>Exceeded<br>Standards        | 2017  | 51              | 50              | 53              | 39              | 58              | 53              | 51  |
|                                    | Delta | -4              | -3              | +9              | +2              | +6              | -7              | +1  |
| Percent of                         | 2016  | 30              | 20              | 24              | 28              | 22              | 26              | 25  |
| Students<br>Who                    | 2017  | 23              | 29              | 26              | 41              | 25              | 24              | 28  |
| Nearly Met<br>Standards            | Delta | -7              | +9              | +2              | +13             | +3              | -5              | -1  |
| Percent of Students                | 2016  | 19              | 20              | 13              | 20              | 17              | 9               | 16  |
| Who Did                            | 2017  | 26              | 21              | 21              | 20              | 17              | 23              | 21  |
| Not Meet<br>Standards              | Delta | +7              | +1              | +8              | 0               | 0               | +14             | +5  |
| Grade                              |       | 3 <sup>rd</sup> | 4 <sup>th</sup> | 5 <sup>th</sup> | 6 <sup>th</sup> | 7 <sup>th</sup> | 8 <sup>th</sup> | All |

## State and County Comparisons Mathematics

#### Mesa Union Overall State Assessment Performance:

- Mesa Union students consistently performed above the county and state averages on the Standard
- Exceeded/Standard Met category on the English Language Arts/Literacy and Mathematics assessments at all grade levels.
- Sixty percent or more of Mesa Union students in grades 4, 7 and 8
  met or exceeded standards in English language arts.
- Students in grades 5, 6, 7, and 8 had a strong performance in ELA at 59%, 57%, 62%, and 66% respectively.
- Grades 7 and 8 demonstrated the highest percentage of students who met or exceeded standards in ELA/Literacy among grades 3-8 at Mesa, in the county and in the state.
- After 3 years of assessment, the percentage of students meeting or exceeding standards in ELA in grades 5, 6, 7, and 8 has increased
- The percentage of Mesa students who met or exceeded grade level standards in mathematics increased in grades 5, 6, and 7, with a school-wide increase of 1 percentage point from the previous year. With the exception of sixth grade, more than 50% of students at all grade levels met or exceeded standards as measured on the CAASPP.

#### Mesa Union Subgroup State Assessment Performance

- In English language arts, subgroup performance was mixed among females, males, white, and Hispanic students with more than 50% of females and males meeting or exceeding standards, 44% of Hispanic students, and 73% of white students meeting or exceeding standards.
- Mesa's English Only and Reclassified student performance in ELA increased to 63% and 79% respectively; however, the percentage of English learners who met grade level standards in ELA decreased from 29% to 18%.
- The percentage of economically disadvantaged students who met or exceeded grade level standards in ELA decreased from 42% to 33% this year, while the percentage of non-economically disadvantaged students who met or exceeded standards increased by 1 point.
- In mathematics, Hispanic, White, English Learner, English Only and Economically Disadvantaged subgroups demonstrated increases in the percentage of students who met or exceeded grade level standards.