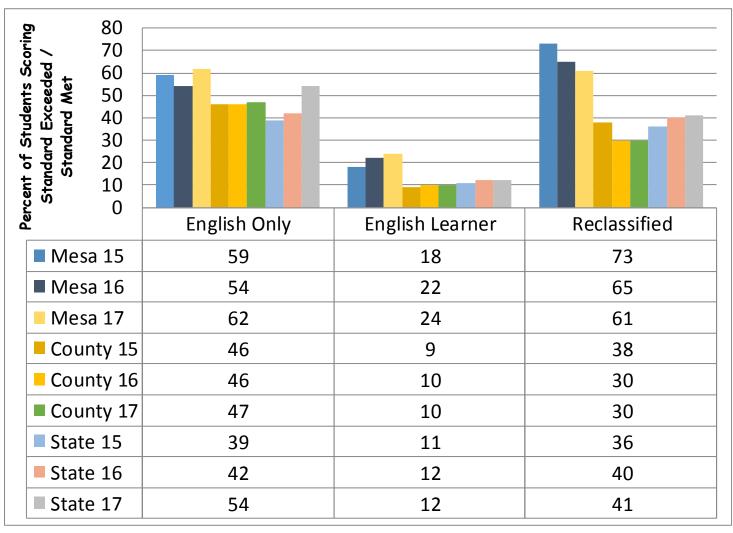

## State and County Comparisons ELA/Literacy

#### Mesa Union Subgroup State Assessment Performance

- In English language arts, subgroup performance was mixed among females, males, white, and Hispanic students with more than 50% of females and males meeting or exceeding standards, 44% of Hispanic students, and 73% of white students meeting or exceeding standards.
- Mesa's English Only and Reclassified student performance in ELA increased to 63% and 79% respectively; however, the percentage of English learners who met grade level standards in ELA decreased from 29% to 18%.
- The percentage of economically disadvantaged students who met or exceeded grade level standards in ELA decreased from 42% to 33% this year, while the percentage of non-economically disadvantaged students who met or exceeded standards increased by 1 point.
- In mathematics, Hispanic, White, English Learner, English Only and Economically Disadvantaged subgroups demonstrated increases in the percentage of students who met or exceeded grade level standards.