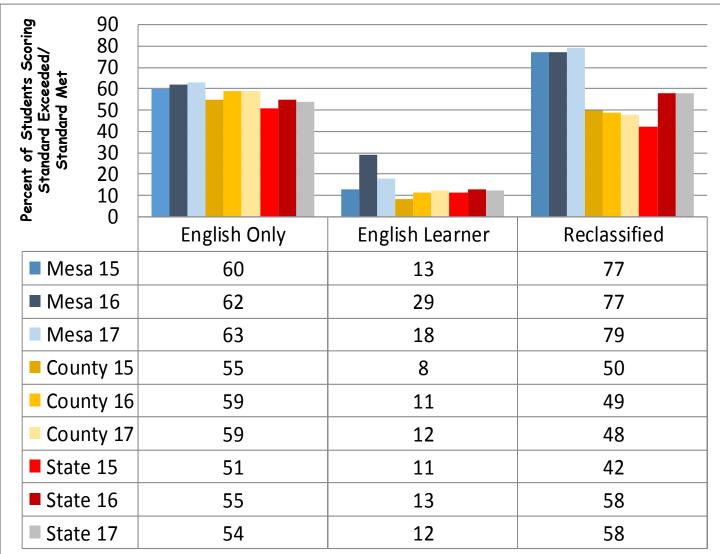

## Subgroup Comparison ELA/Literacy

#### Mesa Union Subgroup State Assessment Performance

- In English language arts, subgroup performance was mixed among females, males, white, and Hispanic students with more than 50% of females and males meeting or exceeding standards, 44% of Hispanic students, and 73% of white students meeting or exceeding standards.
- Mesa's English Only and Reclassified student performance in ELA increased to 63% and 79% respectively; however, the percentage of English learners who met grade level standards in ELA decreased from 29% to 18%.
- The percentage of economically disadvantaged students who met or exceeded grade level standards in ELA decreased from 42% to 33% this year, while the percentage of non-economically disadvantaged students who met or exceeded standards increased by 1 point.
- In mathematics, Hispanic, White, English Learner, English Only and Economically Disadvantaged subgroups demonstrated increases in the percentage of students who met or exceeded grade level standards.