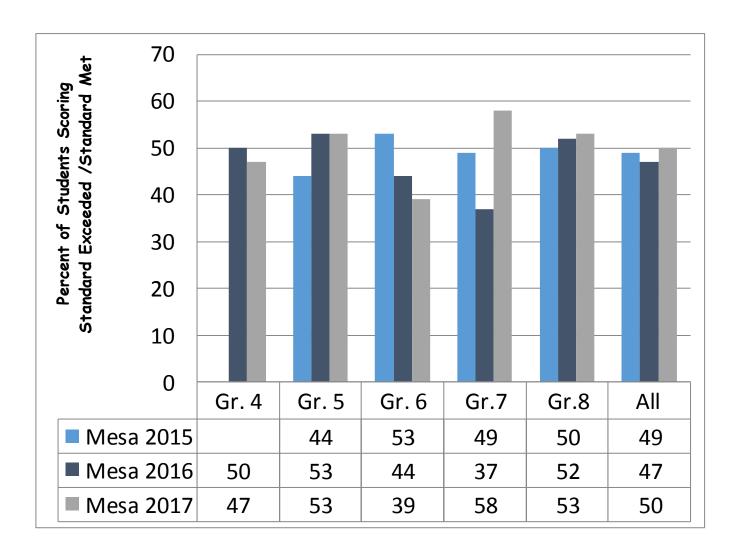

## Mathematics

| Percent of<br>Students<br>that Met | 2016  | 55              | 53              | 44              | 37              | 52              | 60              | 50  |
|------------------------------------|-------|-----------------|-----------------|-----------------|-----------------|-----------------|-----------------|-----|
| or<br>Exceeded<br>Standards        | 2017  | 51              | 50              | 53              | 39              | 58              | 53              | 51  |
|                                    | Delta | -4              | -3              | +9              | +2              | +6              | -7              | +1  |
| Percent of                         | 2016  | 30              | 20              | 24              | 28              | 22              | 26              | 25  |
| Students<br>Who                    | 2017  | 23              | 29              | 26              | 41              | 25              | 24              | 28  |
| Nearly Met<br>Standards            | Delta | -7              | +9              | +2              | +13             | +3              | -5              | -1  |
| Percent of Students                | 2016  | 19              | 20              | 13              | 20              | 17              | 9               | 16  |
| Who Did                            | 2017  | 26              | 21              | 21              | 20              | 17              | 23              | 21  |
| Not Meet<br>Standards              | Delta | +7              | +1              | +8              | 0               | 0               | +14             | +5  |
| Grade                              |       | 3 <sup>rd</sup> | 4 <sup>th</sup> | 5 <sup>th</sup> | 6 <sup>th</sup> | 7 <sup>th</sup> | 8 <sup>th</sup> | All |

## Change Over Time Mathematics

#### Mesa Union Overall State Assessment Performance:

- Mesa Union students consistently performed above the county and state averages on the Standard
- Exceeded/Standard Met category on the English Language Arts/Literacy and Mathematics assessments at all grade levels.
- Sixty percent or more of Mesa Union students in grades 4, 7 and 8
  met or exceeded standards in English language arts.
- Students in grades 5, 6, 7, and 8 had a strong performance in ELA at 59%, 57%, 62%, and 66% respectively.
- Grades 7 and 8 demonstrated the highest percentage of students who met or exceeded standards in ELA/Literacy among grades 3-8 at Mesa, in the county and in the state.
- After 3 years of assessment, the percentage of students meeting or exceeding standards in ELA in grades 5, 6, 7, and 8 has increased
- The percentage of Mesa students who met or exceeded grade level standards in mathematics increased in grades 5, 6, and 7, with a school-wide increase of 1 percentage point from the previous year. With the exception of sixth grade, more than 50% of students at all grade levels met or exceeded standards as measured on the CAASPP.