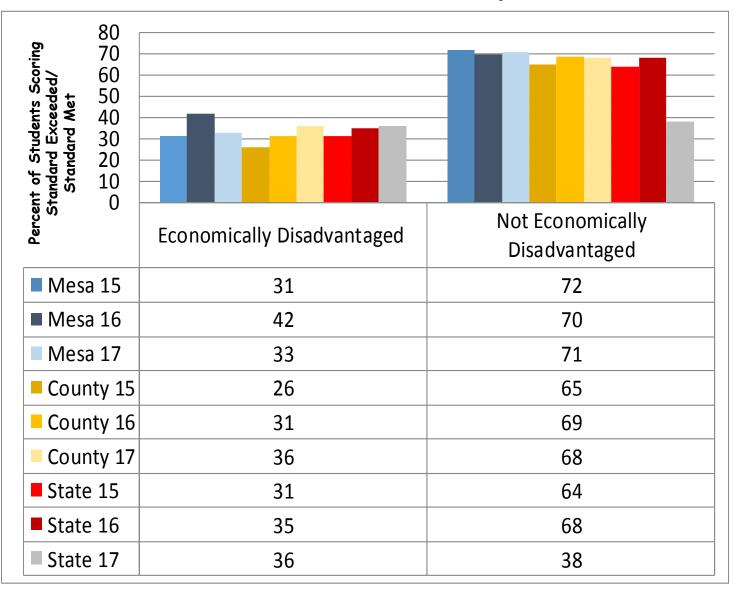

## Subgroup Comparison ELA/Literacy

#### Mesa Union Subgroup State Assessment Performance

- In English language arts, subgroup performance was mixed among females, males, white, and Hispanic students with more than 50% of females and males meeting or exceeding standards, 44% of Hispanic students, and 73% of white students meeting or exceeding standards.
- Mesa's English Only and Reclassified student performance in ELA increased to 63% and 79% respectively; however, the percentage of English learners who met grade level standards in ELA decreased from 29% to 18%.
- The percentage of economically disadvantaged students who met or exceeded grade level standards in ELA decreased from 42% to 33% this year, while the percentage of non-economically disadvantaged students who met or exceeded standards increased by 1 point.
- In mathematics, Hispanic, White, English Learner, English Only and Economically Disadvantaged subgroups demonstrated increases in the percentage of students who met or exceeded grade level standards.