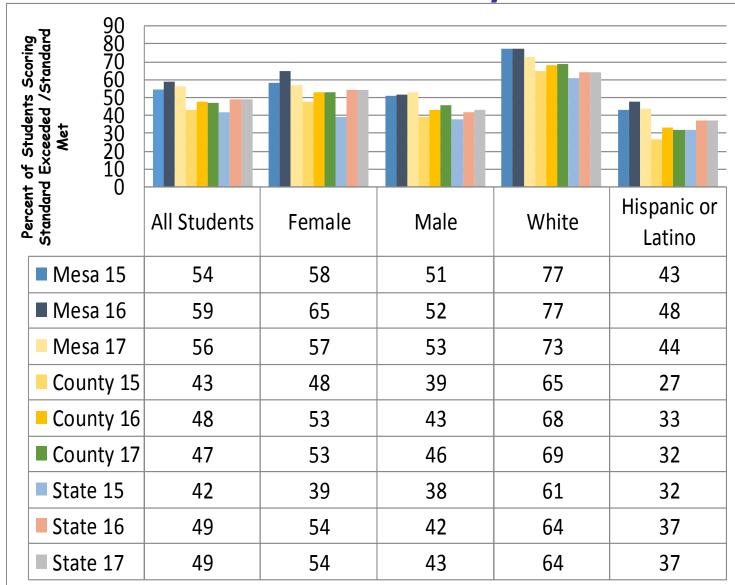

## Subgroup Comparison ELA/Literacy

#### Mesa Union Subgroup State Assessment Performance

- In English language arts, subgroup performance was mixed among females, males, white, and Hispanic students with more than 50% of females and males meeting or exceeding standards, 44% of Hispanic students, and 73% of white students meeting or exceeding standards.
- Mesa's English Only and Reclassified student performance in ELA increased to 63% and 79% respectively; however, the percentage of English learners who met grade level standards in ELA decreased from 29% to 18%.
- The percentage of economically disadvantaged students who met or exceeded grade level standards in ELA decreased from 42% to 33% this year, while the percentage of non-economically disadvantaged students who met or exceeded standards increased by 1 point.
- In mathematics, Hispanic, White, English Learner, English Only and Economically Disadvantaged subgroups demonstrated increases in the percentage of students who met or exceeded grade level standards.