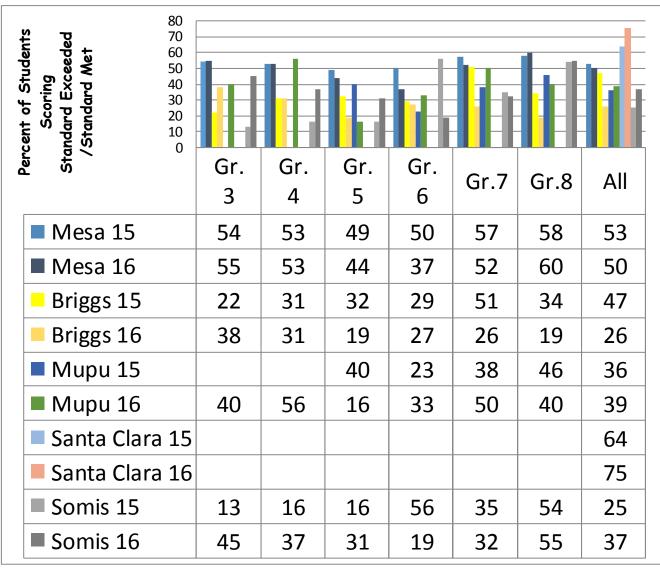

## Similar School Comparisons Mathematics

#### Mesa Union Overall State Assessment Performance:

- Mesa Union students consistently performed above the county and state averages on the Standard
- Exceeded/Standard Met category on the English Language Arts/Literacy and Mathematics assessments at all grade levels.
- Sixty percent or more of Mesa Union students in grades 4, 7 and 8
  met or exceeded standards in English language arts.
- Students in grades 5, 6, 7, and 8 had a strong performance in ELA at 59%, 57%, 62%, and 66% respectively.
- Grades 7 and 8 demonstrated the highest percentage of students who met or exceeded standards in ELA/Literacy among grades 3-8 at Mesa, in the county and in the state.
- After 3 years of assessment, the percentage of students meeting or exceeding standards in ELA in grades 5, 6, 7, and 8 has increased
- The percentage of Mesa students who met or exceeded grade level standards in mathematics increased in grades 5, 6, and 7, with a school-wide increase of 1 percentage point from the previous year. With the exception of sixth grade, more than 50% of students at all grade levels met or exceeded standards as measured on the CAASPP.