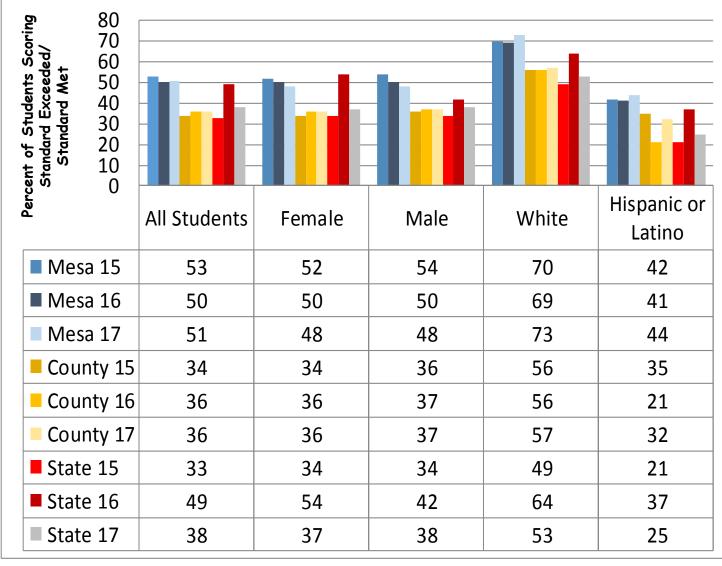

### Subgroup Comparison Mathematics

#### Mesa Union Subgroup State Assessment Performance

- In English language arts, subgroup performance was mixed among females, males, white, and Hispanic students with more than 50% of females and males meeting or exceeding standards, 44% of Hispanic students, and 73% of white students meeting or exceeding standards.
- Mesa's English Only and Reclassified student performance in ELA increased to 63% and 79% respectively; however, the percentage of English learners who met grade level standards in ELA decreased from 29% to 18%.
- The percentage of economically disadvantaged students who met or exceeded grade level standards in ELA decreased from 42% to 33% this year, while the percentage of non-economically disadvantaged students who met or exceeded standards increased by 1 point.
- In mathematics, Hispanic, White, English Learner, English Only and Economically Disadvantaged subgroups demonstrated increases in the percentage of students who met or exceeded grade level standards.