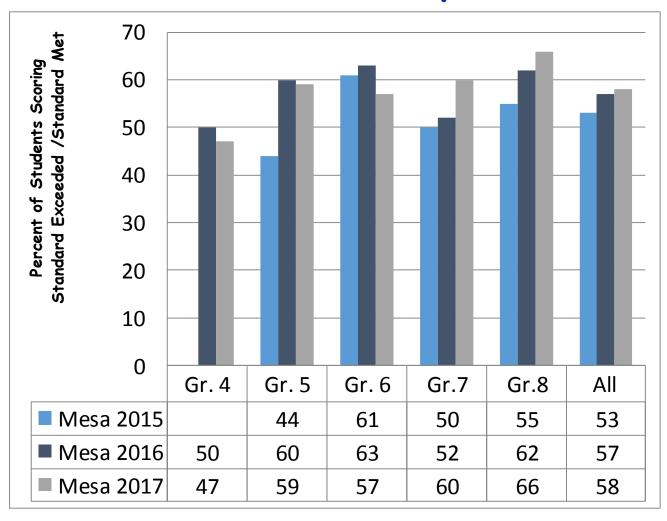

## English Language Arts/Literacy

| Percent of Students    | 2016  | 50              | 60              | 63              | 52              | 62              | 64              | 59  |
|------------------------|-------|-----------------|-----------------|-----------------|-----------------|-----------------|-----------------|-----|
| that<br>Met<br>or      | 2017  | 45              | 47              | 60              | 57              | 62              | 66              | 56  |
| Exceeded<br>Standards  | Delta | -5              | -13             | -3              | +5              | 0               | +2              | -3  |
| Percent of<br>Students | 2016  | 30              | 20              | 24              | 28              | 22              | 26              | 25  |
| Who<br>Nearly Met      | 2017  | 31              | 22              | 25              | 30              | 28              | 21              | 27  |
| Standards              | Delta | +1              | +2              | +1              | +2              | +6              | +5              | +2  |
| Percent of<br>Students | 2016  | 19              | 20              | 13              | 20              | 17              | 9               | 16  |
| Who Did<br>Not Meet    | 2017  | 24              | 31              | 16              | 13              | 10              | 13              | 18  |
| Standards              | Delta | +5              | -11             | +3              | +7              | +7              | +4              | +2  |
| Grade                  |       | 3 <sup>rd</sup> | 4 <sup>th</sup> | 5 <sup>th</sup> | 6 <sup>th</sup> | 7 <sup>th</sup> | 8 <sup>th</sup> | All |

## Change Over Time ELA/Literacy

#### Mesa Union Overall State Assessment Performance:

- Mesa Union students consistently performed above the county and state averages on the Standard
- Exceeded/Standard Met category on the English Language Arts/Literacy and Mathematics assessments at all grade levels.
- Sixty percent or more of Mesa Union students in grades 4, 7 and 8
  met or exceeded standards in English language arts.
- Students in grades 5, 6, 7, and 8 had a strong performance in ELA at 59%, 57%, 62%, and 66% respectively.
- Grades 7 and 8 demonstrated the highest percentage of students who met or exceeded standards in ELA/Literacy among grades 3-8 at Mesa, in the county and in the state.
- After 3 years of assessment, the percentage of students meeting or exceeding standards in ELA in grades 5, 6, 7, and 8 has increased
- The percentage of Mesa students who met or exceeded grade level standards in mathematics increased in grades 5, 6, and 7, with a school-wide increase of 1 percentage point from the previous year. With the exception of sixth grade, more than 50% of students at all grade levels met or exceeded standards as measured on the CAASPP.