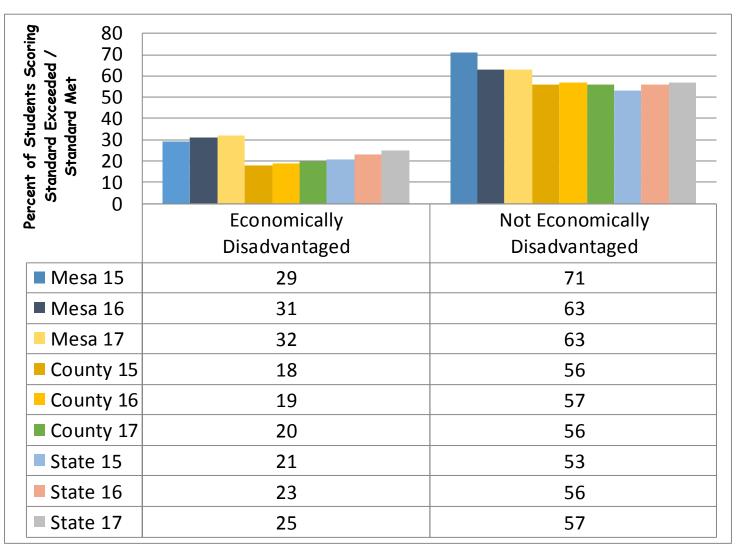

## Subgroup Comparison ELA/Literacy

#### Mesa Union Subgroup State Assessment Performance

- In English language arts, subgroup performance was mixed among females, males, white, and Hispanic students with more than 50% of females and males meeting or exceeding standards, 44% of Hispanic students, and 73% of white students meeting or exceeding standards.
- Mesa's English Only and Reclassified student performance in ELA increased to 63% and 79% respectively; however, the percentage of English learners who met grade level standards in ELA decreased from 29% to 18%.
- The percentage of economically disadvantaged students who met or exceeded grade level standards in ELA decreased from 42% to 33% this year, while the percentage of non-economically disadvantaged students who met or exceeded standards increased by 1 point.
- In mathematics, Hispanic, White, English Learner, English Only and Economically Disadvantaged subgroups demonstrated increases in the percentage of students who met or exceeded grade level standards.