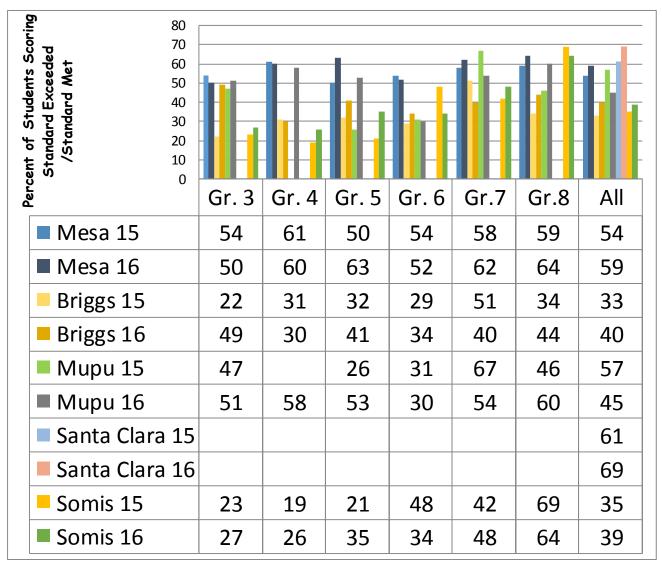

## Similar School Comparisons ELA/Literacy

#### Mesa Union Overall State Assessment Performance:

- Mesa Union students consistently performed above the county and state averages on the Standard
- Exceeded/Standard Met category on the English Language Arts/Literacy and Mathematics assessments at all grade levels.
- Sixty percent or more of Mesa Union students in grades 4, 7 and 8
  met or exceeded standards in English language arts.
- Students in grades 5, 6, 7, and 8 had a strong performance in ELA at 59%, 57%, 62%, and 66% respectively.
- Grades 7 and 8 demonstrated the highest percentage of students who met or exceeded standards in ELA/Literacy among grades 3-8 at Mesa, in the county and in the state.
- After 3 years of assessment, the percentage of students meeting or exceeding standards in ELA in grades 5, 6, 7, and 8 has increased
- The percentage of Mesa students who met or exceeded grade level standards in mathematics increased in grades 5, 6, and 7, with a school-wide increase of 1 percentage point from the previous year. With the exception of sixth grade, more than 50% of students at all grade levels met or exceeded standards as measured on the CAASPP.