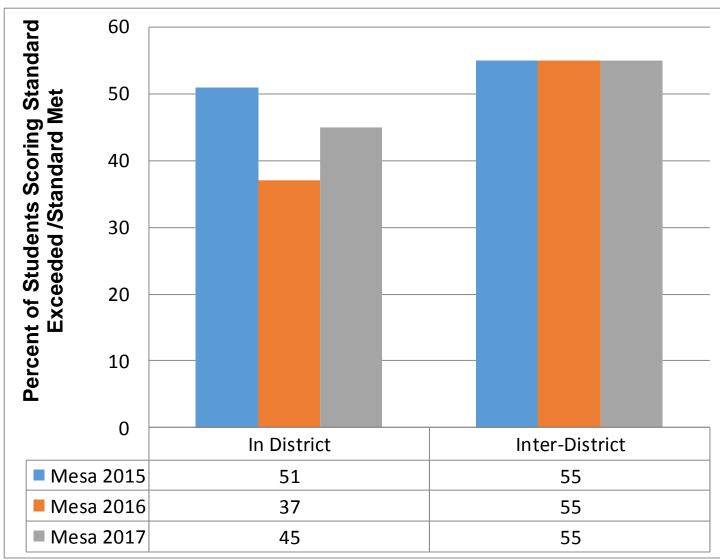

### The Students We Serve!

- 78% speak English as their primary language
- 20% speak Spanish as their primary language
- 2% speak something other than English or Spanish
- 68% are Hispanic
- 22% are White
- 3% are Filipino
- 1% are Black or African American
- 7% Other Asian
- 41% receive free or reduced lunch
- 2% are migrant
- 37% In District
- 46% Inter-District
- 17% District of Choice